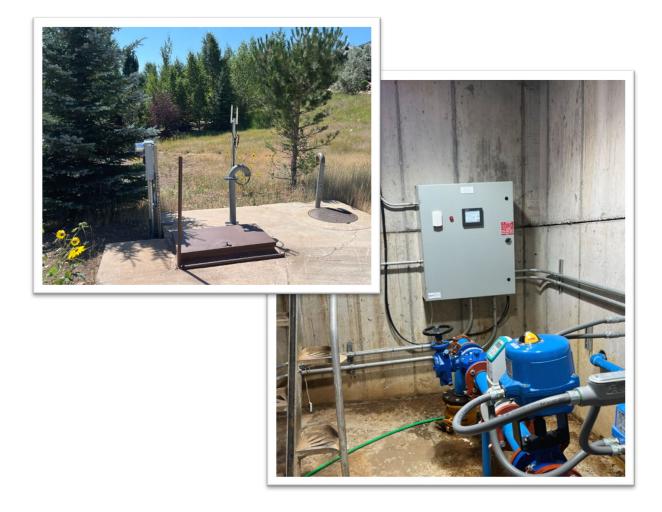

### 2. Sun Peak Well 2

- a. Project Summary:
  - i. Sun Peak Well 2 has been rehabilitated in 2023 and electrical improvements have been completed in 2024. An Operating Permit with the Utah Division of Drinking water has been finalized and this well was utilized during 2024 for the first time in over 10 years. This project was a large improvement with Operations installing new drainage and 'pump to waste' lines. The Technology team installed new electrical and SCADA panels. Ventilation was also improved, making a safer working environment in the vault.
- b. Budget
  - i. Budget \$200,000
  - ii. \$147,744 spent
- c. Schedule:
  - i. Completed

New Telemetry, SCADA, and Electrical at Sun Peak Well 2