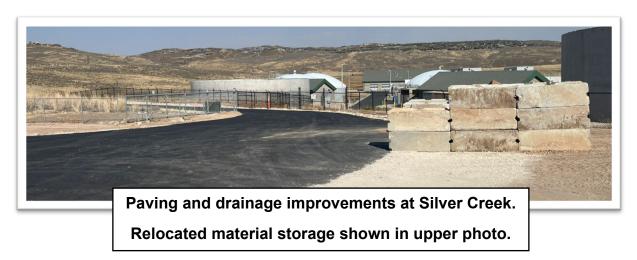

# 5. Silver Creek Paving

- a. Project Summary:
  - The Silver Creek Tank and Booster Pump Station site is critical for current Operations and acts as material and vehicle storage. This paving and drainage project has been completed and ready for winter season.

### b. Budget

- i. \$80,000 in paving projects
- ii. **\$90,798.25** spent
  - 1. This project was initially conceived to be done in pieces, but the decision was to complete a long-term solution and absorb the price increase through savings on other projects.

#### c. Schedule:

# i. Completed