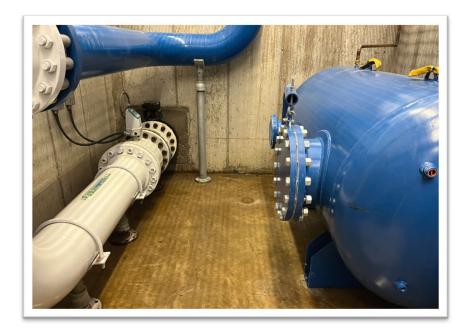

# 1. Sage Hills Estates Betterment

- a. Project Summary:
  - i. This project has reached completion and has been conditionally accepted by the District. Promontory included this work as part of a betterment to the Sage Hills Estates Subdivision. This project has successfully created a new pathway for water from the Signal Hill Water Treatment Plant (SHWTP) to the Atkinson Zone. This eliminates a single point of failure in the transmission system and has been put into operation.
- b. Budget:
  - i. Budget \$168,381
  - ii. \$168,381 spent (completed on budget)
- c. Schedule:
  - i. Completed

Sage Hills Control Valve Building