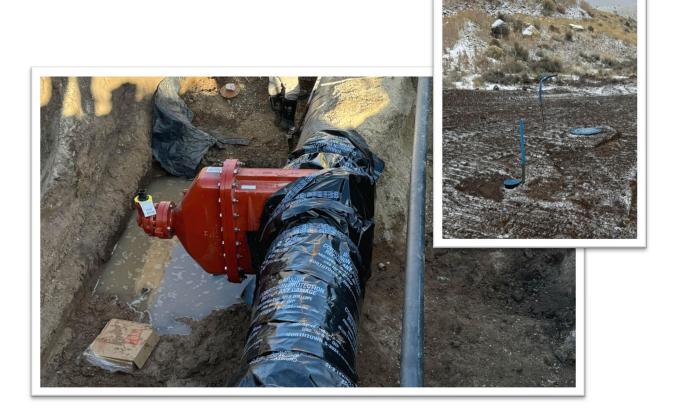

# 4. Lost Canyon Transmission Line Gate Valve

- a. Project Summary:
  - i. A new, isolation valve was installed along the Lost Canyon Transmission Line. Previously, there were no isolation valves between Promontory and the Lost Canyon Booster Pump Station. This is a 5-mile, 24-inch diameter water transmission line. This work was completed with minimal downtime for the Lost Canyon Booster Pump Station.
- b. Budget
  - i. Budget \$120,000
  - ii. \$33,244 spent to date
    - 1. \$31,798 planned remaining spend in 2024
    - 2. Projected ~\$54,000 in savings
- c. Schedule:
  - i. Completed