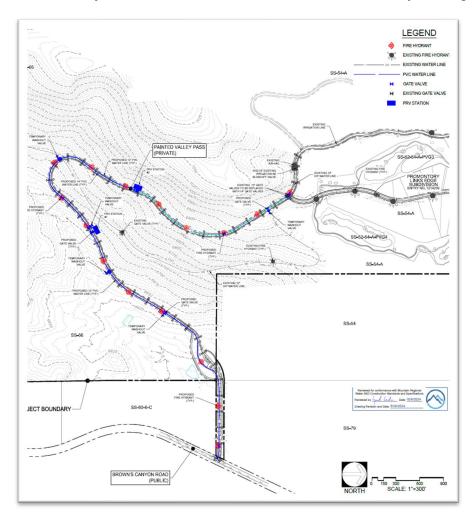

# 2. Brown's Canyon Connection Betterment

- a. Project Summary:
  - i. This project is also a betterment tied to Promontory's extension of their roadway, Painted Valley Pass, to the southeast terminating at Brown's Canyon Road. Mountain Regional has reviewed a preliminary plan set and provided comments to their design engineer. The concept of this project remains the same: upsize a water line to accommodate any future growth in the District along the Brown's Canyon corridor.

### b. Budget:

- i. Original Budget \$403,000
- ii. Revised budget \$255,000 with new alignment
- c. Schedule:
  - i. Project will continue into 2025 under Promontory management.

Approved Alignment for Painted Valley Pass to Browns Canyon Road