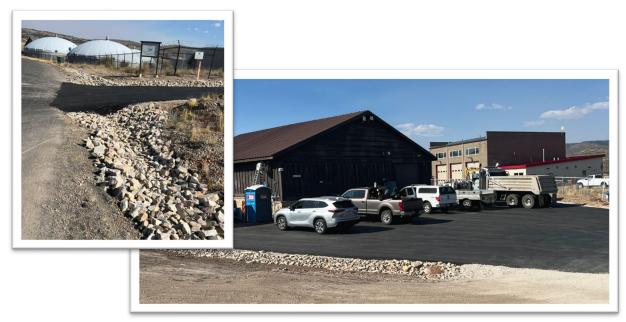

# 5. Silver Creek Paving

- a. Project Summary:
  - The Silver Creek Tank and Booster Pump Station site is critical for current Operations and acts as material and vehicle storage. This paving and drainage project has been completed and ready for winter season.

### b. Budget

- i. \$80,000 in paving projects
- ii. **\$90,798.25** spent
  - 1. This project was initially conceived to be done in pieces, but the decision was to complete a long-term solution and absorb the price increase through savings on other projects.

#### c. Schedule:

# i. Completed