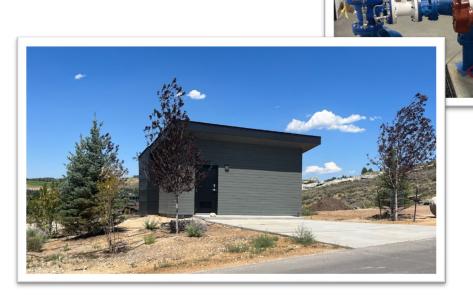

# 1. Sage Hills Estates Betterment

- a. Project Summary:
  - i. This project has reached completion and has been conditionally accepted by the District. Promontory included this work as part of a betterment to the Sage Hills Estates Subdivision. This project has successfully created a new pathway for water from the Signal Hill Water Treatment Plant (SHWTP) to the Atkinson Zone. This eliminates a single point of failure in the transmission system and has been put into operation.
- b. Budget:
  - i. Budget \$168,381
  - ii. \$168,381 spent (completed on budget)
- c. Schedule:
  - i. Completed

Sage Hills Control Valve Building