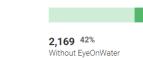

New Sign-ups

**User Count** 

Accounts with EyeOnWater

Sign-ups in Last 6 Months

2,624

EyeOnWater Users

Out of 5,184 Accounts

3,015 58% With EyeOnWater