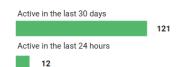

New Sign-ups

**User Count** 

Accounts with EyeOnWater

Sign-ups in Last 6 Months

2,624

EyeOnWater Users

Out of 5,184 Accounts

3,015 58% With EyeOnWater