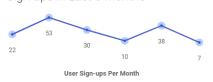

New Sign-ups

**User Count** 

Accounts with EyeOnWater

Sign-ups in Last 6 Months

2,624

EyeOnWater Users

Out of 5,184 Accounts

3,015 58% With EyeOnWater